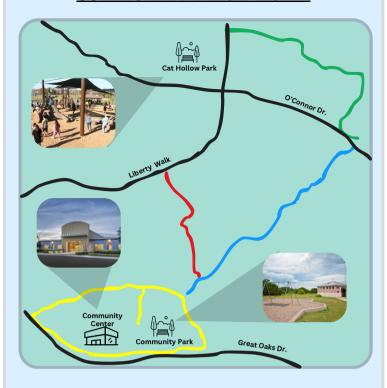

## **COMMUNITY PARK TRAIL**

- This 1.0-mile loop is a gravel trail that begins behind the fire station and connects to a paved trail that loops around the BCMUD Community Center and continues along the sidewalk to Great Oaks Drive.
- This 0.25-mile gravel trail connects the main trail to Liberty Walk.
- This 0.5-mile gravel trail connects the paved Community Center trail to O'Connor Drive.
- This 0.5-mile gravel trail begins at O'Connor Drive and connects across the street from the northeast corner of Cat Hollow Park.