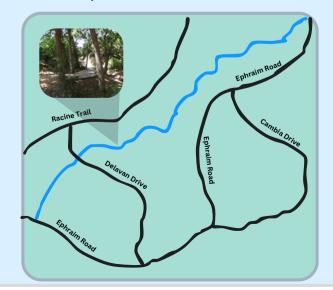

## EPHRAIN TRAIL

This all-gravel, 0.6-mile trail begins and ends at Ephraim Road and crosses Delavan Drive.