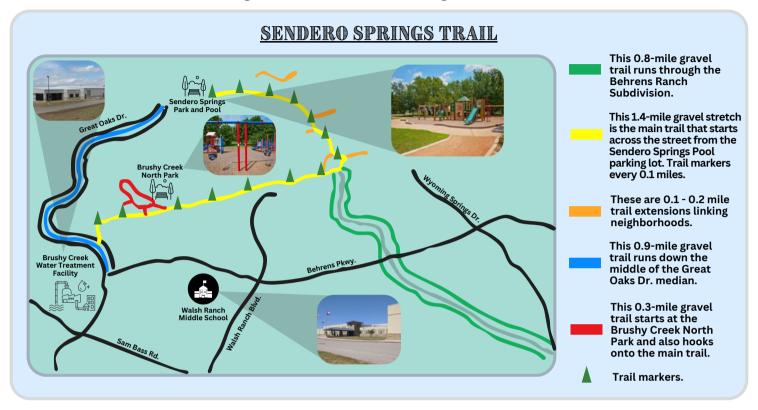

## BRUSHY CREEK TRAIL EXPEDITION

Log 30 miles throughout February 2025 on one, all, or any combination of trails in our diverse Brushy Creek MUD System!







| Date    | Miles | Trail Name/Notes |
|---------|-------|------------------|
| Feb. 1  |       |                  |
| Feb. 2  |       |                  |
| Feb. 3  |       |                  |
| Feb. 4  |       |                  |
| Feb. 5  |       |                  |
| Feb. 6  |       |                  |
| Feb. 7  |       |                  |
| Feb. 8  |       |                  |
| Feb. 9  |       |                  |
| Feb. 10 |       |                  |
| Feb. 11 |       |                  |
| Feb. 12 |       |                  |
| Feb. 13 |       |                  |
| Feb. 14 |       |                  |
| Feb. 15 |       |                  |
| Feb. 16 |       |                  |
| Feb. 17 |       |                  |
| Feb. 18 |       |                  |
| Feb. 19 |