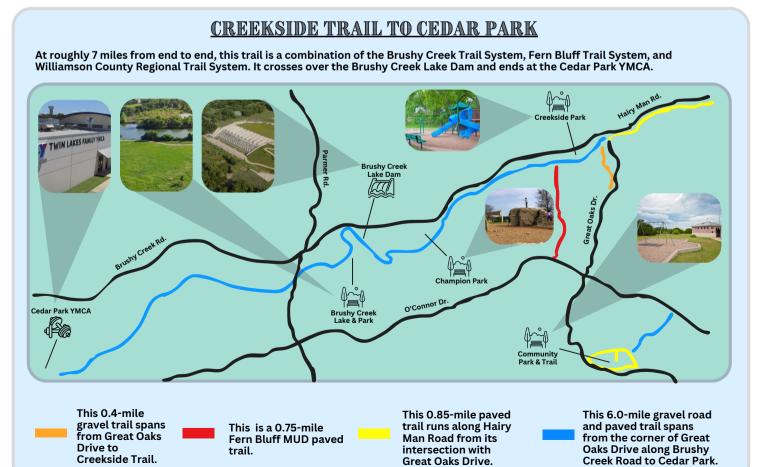

## BRUSHY CREEK TRAIL EXPEDITION

Log 30 miles throughout February 2025 on one, all, or any combination of trails in our diverse Brushy Creek MUD System!







| Date    | Miles | Trail Name/Notes |
|---------|-------|------------------|
| Feb. 1  |       |                  |
| Feb. 2  |       |                  |
| Feb. 3  |       |                  |
| Feb. 4  |       |                  |
| Feb. 5  |       |                  |
| Feb. 6  |       |                  |
| Feb. 7  |       |                  |
| Feb. 8  |       |                  |
| Feb. 9  |       |                  |
| Feb. 10 |       |                  |
| Feb. 11 |       |                  |
| Feb. 12 |       |                  |
| Feb. 13 |       |                  |
| Feb. 14 |       |                  |
| Feb. 15 |       |                  |
| Feb. 16 |       |                  |
| Feb. 17 |       |                  |
| Feb. 18 |       |                  |
| Feb. 19 |